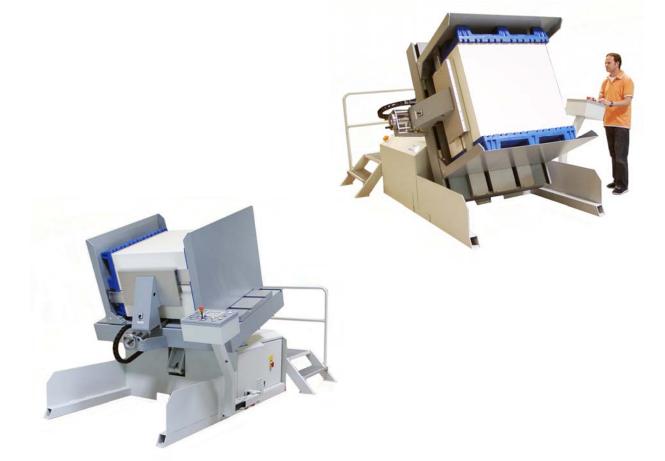

# **BUSCH Pile Turner Model series SWH - Semi-Automatic**

SPEEDTURNER® - powerful and efficient -

For turning, airing, aligning, jogging and transferring piles on to special pallets

- ☐ For semi-automatic mode of operation with high pile throughput by programmable operation.
- ☐ Installation without protective fences, as the hydraulic movements are carried out by pressed push-button. Fully automatic airing programs with automatic start and stop.

### The pile turner is equipped for 3 working cycles, selectable at the control desk:

- Turning the paper / board pile
- Airing, aligning and jogging the pile
- Airing, aligning, jogging and turning the pile

## Adjustable and programmable airing parameters:

- Measure of platform opening in airing position
- Number of air jet travels between the platforms
- Air volume
- Speed of air jets
- Jogging intensity
- Holding or compressing the pile

#### **Equipment:**

- Powerful airing
- Pressure control flaps
- Aligning gauge with automatic-pneumatic pile height adaptation
- Jogging
- Control desk slewable to the front and rear side of the pile turner
- Regulation of air volume at the control desk
- Adjustment for ,holding the pile' or ,compressing the pile'
- Touch-screen-display for operation and programming incl. program memory for repeat jobs and indication of error messages