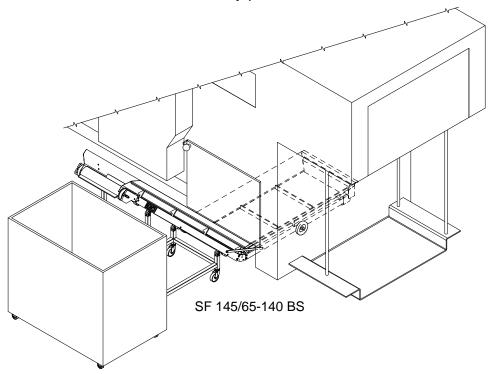

## **WASTE CONVEYORS** FOR FLAT-BED DIE-CUTTERS

- MODEL SERIES 2008 -

Transport of waste from the stripping station of the flat-bed die-cutter into a container, externally positioned

- → with one single conveyor into a container up to a height of 145 cm
- → with two conveyors into a container up to a height of 190 cm

| Model                                   |     | SF 145/65-140 BS    | SF 145/65-190 BS    | SF 145/50 BS        | SF 190/50 BS        | HF 00-210 BS       |
|-----------------------------------------|-----|---------------------|---------------------|---------------------|---------------------|--------------------|
| Conveying height                        | mm  | 1450                | 1450                | 1450                | 1900                | -                  |
| Conveying speed                         | m/s | 0,4                 | 0,4                 | 0,4                 | 0,4                 | 0,4                |
| Power requirements (3-ph.)              | kW  | 0,3                 | 0,3                 | 0,3                 | 0,3                 | 0,3                |
| Power consumption 230/400               | V A | 1,0                 | 1,0                 | 1,0                 | 1,0                 | 1,0                |
| Dimensions<br>Length<br>Height<br>Width | mm  | 3445<br>1910<br>795 | 3945<br>1910<br>795 | 2995<br>1815<br>645 | 3775<br>2265<br>645 | 2340<br>740<br>600 |
| Net weight                              | kg  | 120                 | 135                 | 127                 | 150                 | 75                 |
|                                         |     |                     |                     |                     |                     |                    |

## WASTE CONVEYORS FOR FLAT-BED DIE-CUTTERS

- MODEL SERIES 2008 -

0

Transport of waste from the stripping station of the flat-bed diecutter into a container, externally positioned

n < e ×

with one single conveyor into a container up to a height of 145 cm

with two conveyors into a container up to a height of 190 cm