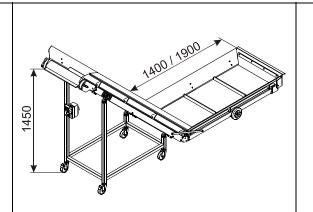

## **WASTE CONVEYORS** FOR FLAT-BED DIE-CUTTERS

- MODEL SERIES 2008 -

Transport of waste from the stripping station of the flat-bed die-cutter into a container, externally positioned

- → with one single conveyor into a container up to a height of 145 cm
- → with two conveyors into a container up to a height of 190 cm

| Model                                   |     | SF 145/65-140 BS    | SF 145/65-190 BS    | SF 145/50 BS        | SF 190/50 BS        | HF 00-210 BS       |
|-----------------------------------------|-----|---------------------|---------------------|---------------------|---------------------|--------------------|
| Conveying height                        | mm  | 1450                | 1450                | 1450                | 1900                | -                  |
| Conveying speed                         | m/s | 0,4                 | 0,4                 | 0,4                 | 0,4                 | 0,4                |
| Power requirements (3-ph.)              | kW  | 0,3                 | 0,3                 | 0,3                 | 0,3                 | 0,3                |
| Power consumption 230/400               | V A | 1,0                 | 1,0                 | 1,0                 | 1,0                 | 1,0                |
| Dimensions<br>Length<br>Height<br>Width | mm  | 3445<br>1910<br>795 | 3945<br>1910<br>795 | 2995<br>1815<br>645 | 3775<br>2265<br>645 | 2340<br>740<br>600 |
| Net weight                              | kg  | 120                 | 135                 | 127                 | 150                 | 75                 |
|                                         |     |                     |                     |                     |                     |                    |