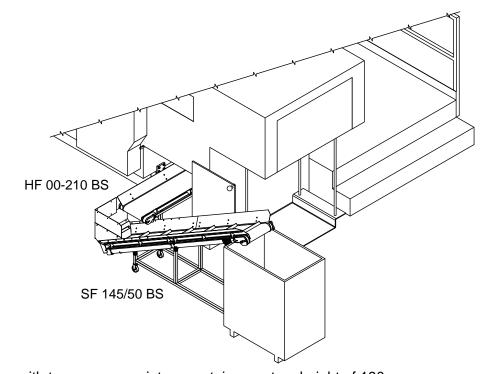

## **WASTE CONVEYORS** FOR FLAT-BED DIE-CUTTERS

- MODEL SERIES 2008 -

Transport of waste from the stripping station of the flat-bed die-cutter into a container, externally positioned

- → with one single conveyor into a container up to a height of 145 cm
- → with two conveyors into a container up to a height of 190 cm

| Model                                   |     | SF 145/65-140 BS    | SF 145/65-190 BS    | SF 145/50 BS        | SF 190/50 BS        | HF 00-210 BS       |
|-----------------------------------------|-----|---------------------|---------------------|---------------------|---------------------|--------------------|
| Conveying height                        | mm  | 1450                | 1450                | 1450                | 1900                | -                  |
| Conveying speed                         | m/s | 0,4                 | 0,4                 | 0,4                 | 0,4                 | 0,4                |
| Power requirements (3-ph.)              | kW  | 0,3                 | 0,3                 | 0,3                 | 0,3                 | 0,3                |
| Power consumption 230/400               | V A | 1,0                 | 1,0                 | 1,0                 | 1,0                 | 1,0                |
| Dimensions<br>Length<br>Height<br>Width | mm  | 3445<br>1910<br>795 | 3945<br>1910<br>795 | 2995<br>1815<br>645 | 3775<br>2265<br>645 | 2340<br>740<br>600 |
| Net weight                              | kg  | 120                 | 135                 | 127                 | 150                 | 75                 |
|                                         |     |                     |                     |                     |                     |                    |

## WASTE CONVEYORS FOR FLAT-BED DIE-CUTTERS

- MODEL SERIES 2008 -

0

Transport of waste from the stripping station of the flat-bed diecutter into a container, externally positioned

n < e ×

with one single conveyor into a container up to a height of 145 cm

with two conveyors into a container up to a height of 190 cm