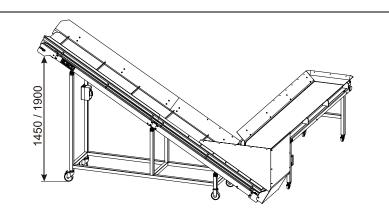

## **WASTE CONVEYORS** FOR FLAT-BED DIE-CUTTERS

- MODEL SERIES 2008 -

Transport of waste from the stripping station of the flat-bed die-cutter into a container, externally positioned

- → with one single conveyor into a container up to a height of 145 cm
- → with two conveyors into a container up to a height of 190 cm

| Model                                   |     | SF 145/65-140 BS    | SF 145/65-190 BS    | SF 145/50 BS        | SF 190/50 BS        | HF 00-210 BS       |
|-----------------------------------------|-----|---------------------|---------------------|---------------------|---------------------|--------------------|
| Conveying height                        | mm  | 1450                | 1450                | 1450                | 1900                | -                  |
| Conveying speed                         | m/s | 0,4                 | 0,4                 | 0,4                 | 0,4                 | 0,4                |
| Power requirements (3-ph.)              | kW  | 0,3                 | 0,3                 | 0,3                 | 0,3                 | 0,3                |
| Power consumption 230/400               | V A | 1,0                 | 1,0                 | 1,0                 | 1,0                 | 1,0                |
| Dimensions<br>Length<br>Height<br>Width | mm  | 3445<br>1910<br>795 | 3945<br>1910<br>795 | 2995<br>1815<br>645 | 3775<br>2265<br>645 | 2340<br>740<br>600 |
| Net weight                              | kg  | 120                 | 135                 | 127                 | 150                 | 75                 |
|                                         |     |                     |                     |                     |                     |                    |

with two conveyors into a container up to a height of 190 cm